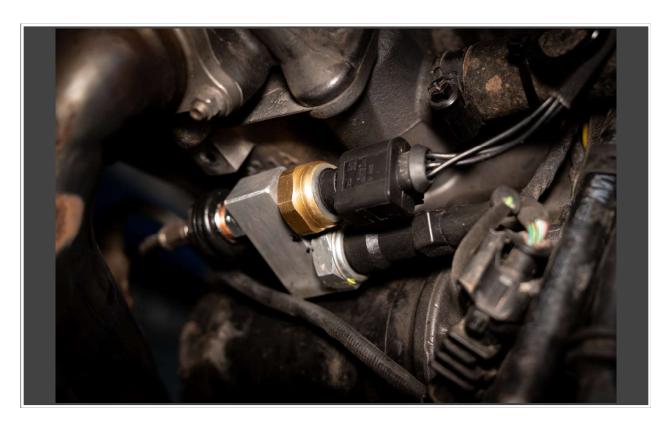

#### **Position oil pressure sensor**

The BEROTEC oil pressure sensor is connected to the supplied adapter together with the DUCATI oil pressure switch. The adapter is then connected to the original oil hose.