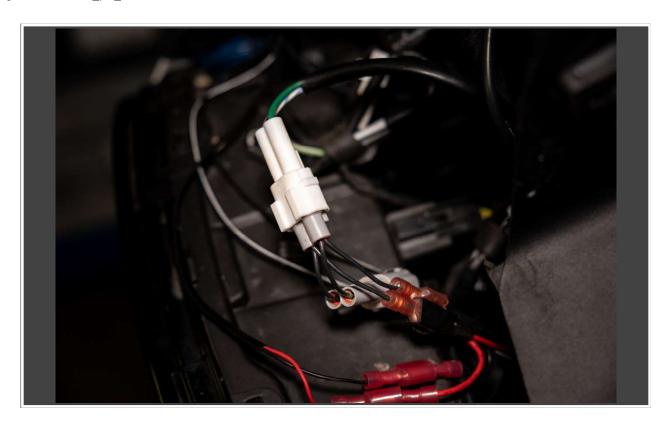

#### **Power connection part 2**

The white two-pin plug of the USB socket is located behind the speedometer, where the separately available 12V connector plug can be installed. This provides a switched 12V connection.