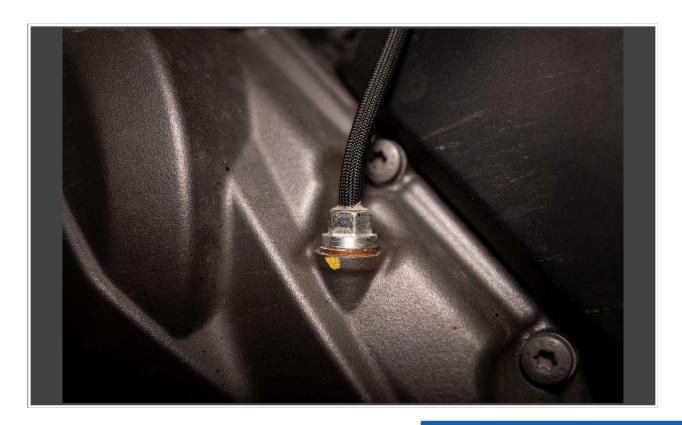

### Position engine temperature sensor (M10x1)

The temperature sensor is installed on the right-hand side of the motor housing.