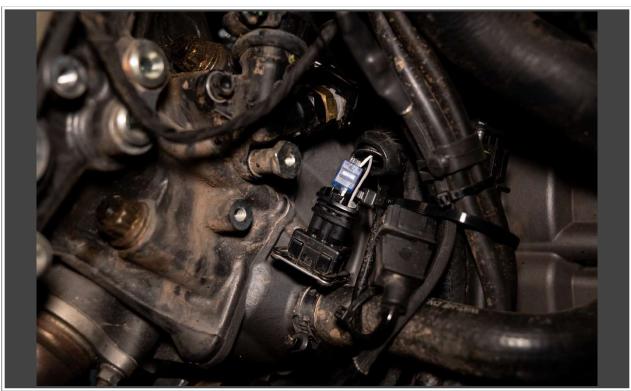

#### Connection of the RPM signal ("SENS" setting: UNI - "COUNT" setting: 18)

The cable with the RPM signal runs along the left-hand side of the motor. Above the cooling hose there is a three-pin plug with a black/white/grey cable. The middle/white cable carries the RPM signal. The signal is finally connected to a branch connector and the black cable from the CUMPAN.