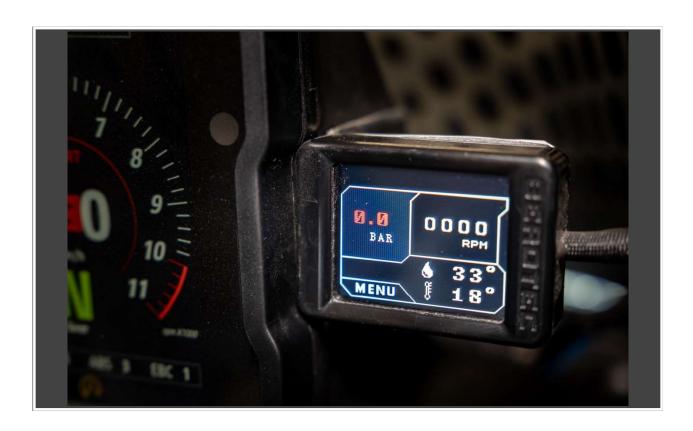

### **CUMPAN**

### **Cockpit Assistant**

# **DUCATI DesertX Model year 2022**

Installation suggestion from BEROTEC



Customer example - No guarantee for functionality

#### **Position display**

Located to the right of the tachometer.



#### Connection of the RPM signal ("SENS" setting: UNI - "COUNT" setting: 18)

The cable with the RPM signal runs along the left-hand side of the motor. Above the cooling hose there is a three-pin plug with a black/white/grey cable. The middle/white cable carries the RPM signal. The signal is finally connected to a branch connector and the black cable from the CUMPAN.



#### **Position oil pressure sensor**

The BEROTEC oil pressure sensor is connected to the supplied adapter together with the DUCATI oil pressure switch. The adapter is then connected to the original oil hose.



### Position engine temperature sensor (M10x1)

The temperature sensor is installed on the right-hand side of the motor housing.



#### Power connection part 1

12 V connector plug DUCATI DesertX -> https://ber