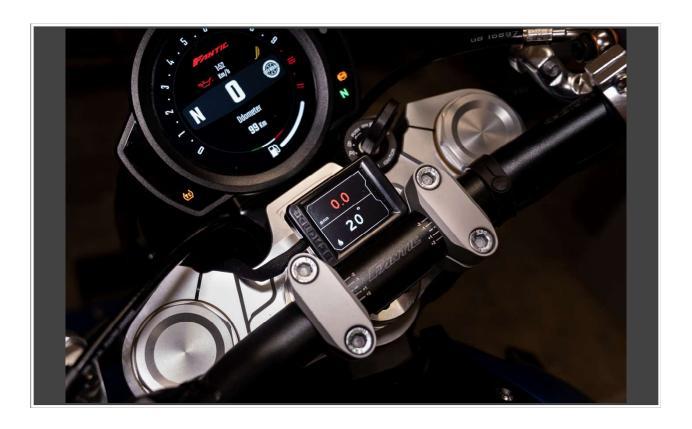

#### **Position display**

Mounted on the handlebar with optional display holder