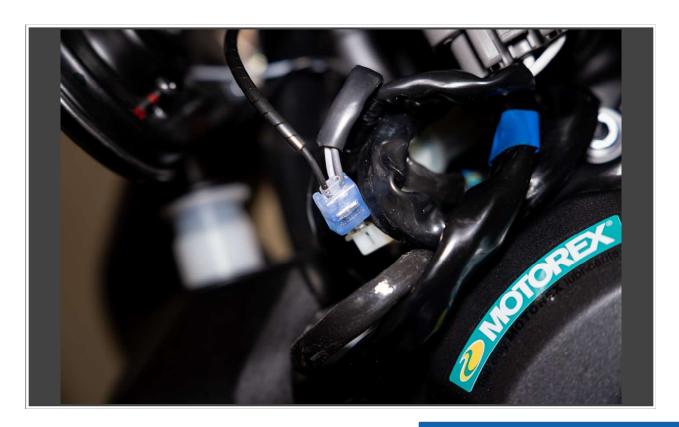

#### Connection of the RPM signal ("SENS" setting: BIKE)

Speed signal pick-up at the two-pole plug (gray cable), on the left side of the engine, behind the inverter.

**CUMPAN** 