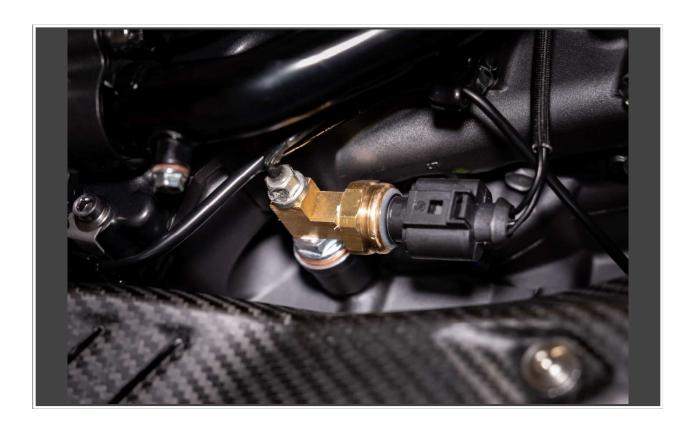

#### Position engine temperature sensor (M10x1)

Oil temperature (M10x1) taken together with the oil pressure on the right-hand side of the engine housing.