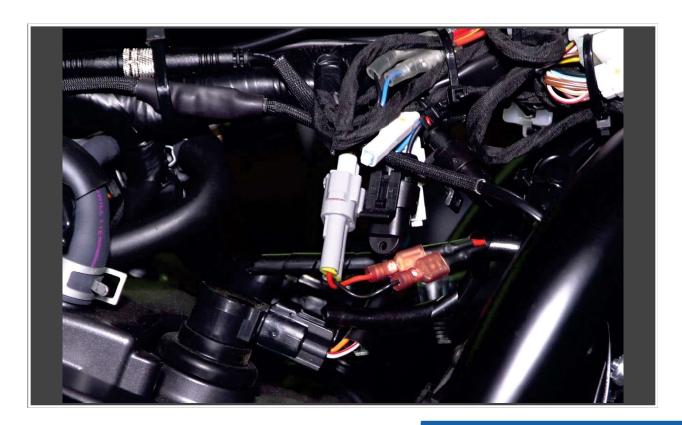

#### Connection of the RPM signal ("SENS" setting: BIKE)

Speed signal pick-up at the two-pole plug (gray cable), on the left side of the engine, behind the inverter.

**CUMPAN** 

# FANTIC Caballero 700