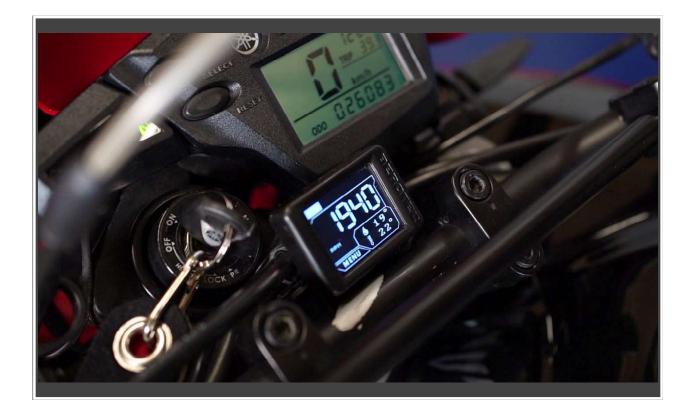

## **YAMAHA XT660X**

# CUMPAN

### **Tachometer and Cockpit Assistant**

### YAMAHA XT660X Model year: 2004

Installation suggestion from Steffen



Customer example – No guarantee of functionality

**BEROTEC GmbH** 

CUMPAN

## **ҮАМАНА ХТ660Х**

#### **Display position**

On the handlebars, below the speedometer.



#### Pickup of the RPM signal

#### (Sensor setting: UNI

#### Value "UNI": 12

At the crankshaft position sensor – blue-yellow cable on the two-pole plug, which can be found on the left at the height of the airbox. The branch connector used here has a grease filling that protects the contact point against moisture.



## **ҮАМАНА ХТ660Х**

#### Location of engine temperature sensor

Replaces the oil drain plug on the left side of the engine. The cable is fixed between the engine and the sprocket cover so that it cannot be damaged by the sprocket.



#### **Power connection**

Can be connected to the fuse box (fuse: "Ignition") using the optional fuse branch - replaces the original 10A fuse.https://berotec.de/product/fuse-branch/?lang=en