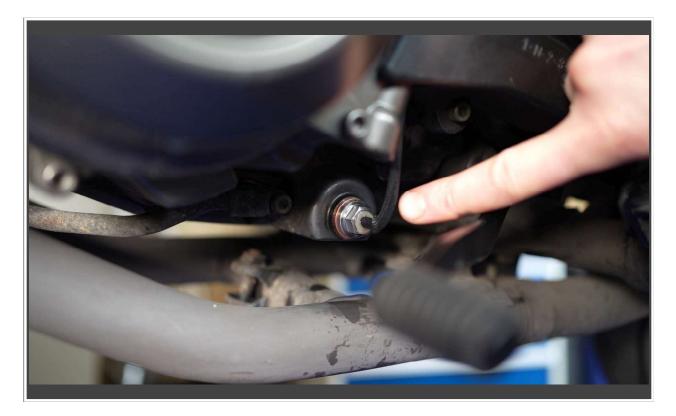

#### Location of engine temperature sensor

Replaces the oil drain plug on the left side of the engine. The cable is fixed between the engine and the sprocket cover so that it cannot be damaged by the sprocket.