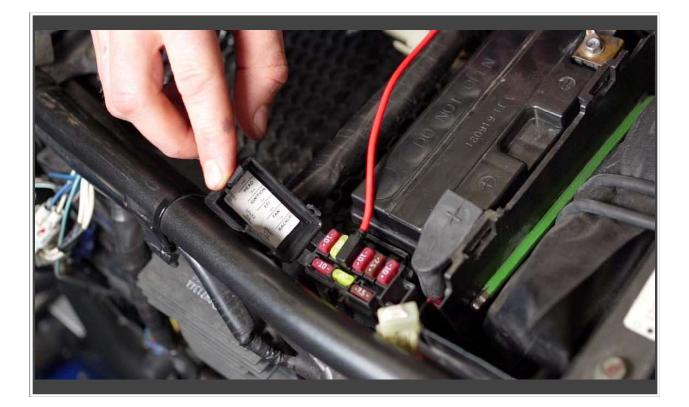

#### **Power connection**

Can be connected to the fuse box (fuse: "Ignition") using the optional fuse branch - replaces the original 10A fuse.https://berotec.de/product/fuse-branch/?lang=en