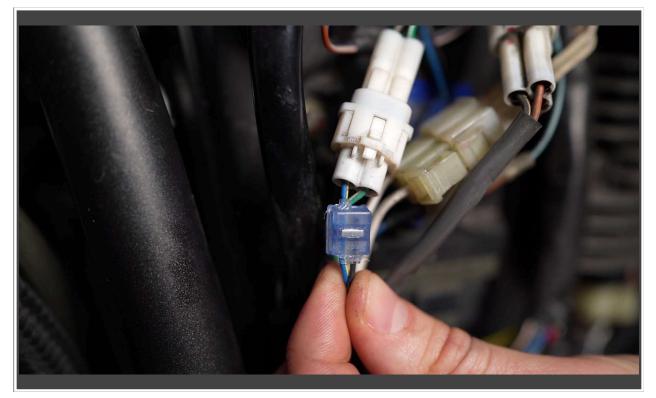

#### Pickup of the RPM signal

#### (Sensor setting: UNI

#### Value "UNI": 12

At the crankshaft position sensor – blue-yellow cable on the two-pole plug, which can be found on the left at the height of the airbox. The branch connector used here has a grease filling that protects the contact point against moisture.