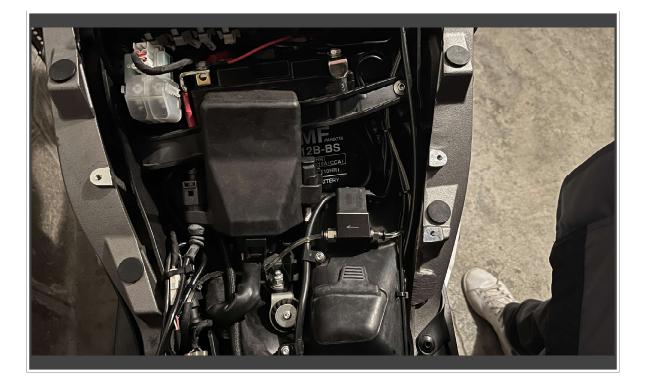

### **Position Dosierventil**

Under driver seat with duble-sided tape.

### **Position Steuereinheit**

Under passenger seat with double-sided tape.