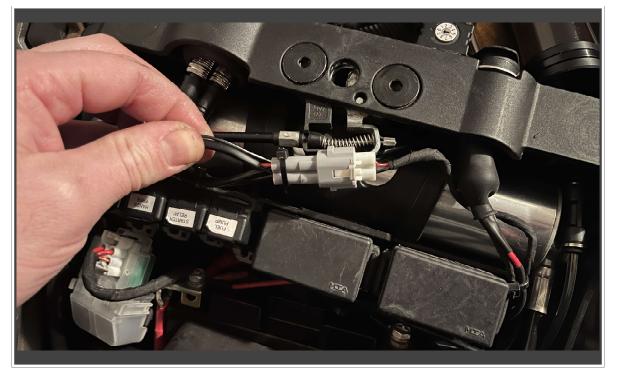

### **Geschaltetes Plus**

I removed the USB plug because I never used and I connect red and white-black cable together. I wired the Mofessor to power supply for USB (with digital voltmeter I checked the 12V before) through a specific connector (light grey one) purchased separately.