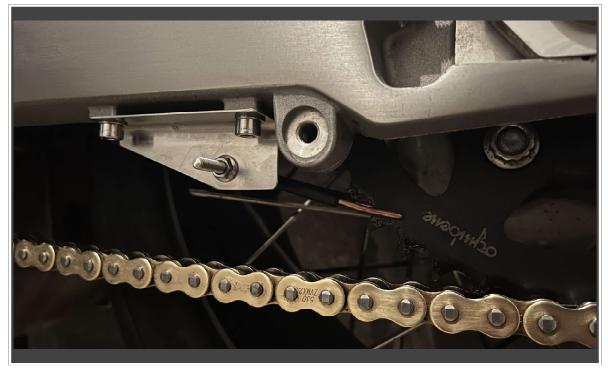

### **Position Auftragsdüse**

Double nozzle installed with handmade inox support (more steady) fixed on holes for original chain protection. Pipes passed next to swingarm and together with shock absorber cable to the opposite side, than up under the driver seat together with head temperature sensor cable.