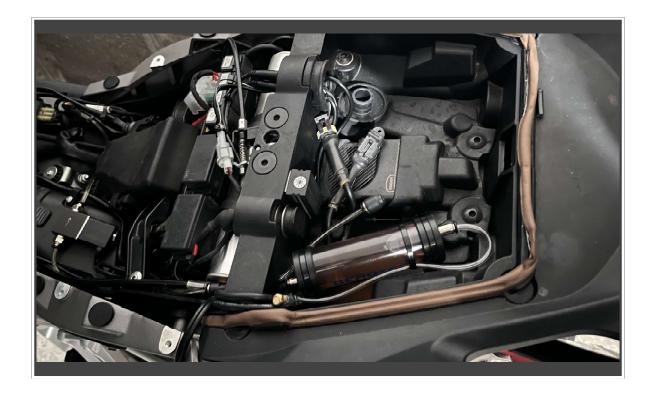

### Position Tank Standard (60ml)

Under passenger seat and make hole on plastic seat's support for pipe crossing.

### **Geschaltetes Plus**

I removed the USB plug because I never used and I connect red and white-black cable together. I wired the Mofessor to power supply for USB (with digital voltmeter I checked the 12V before) through a specific connector (light grey one) purchased separately.