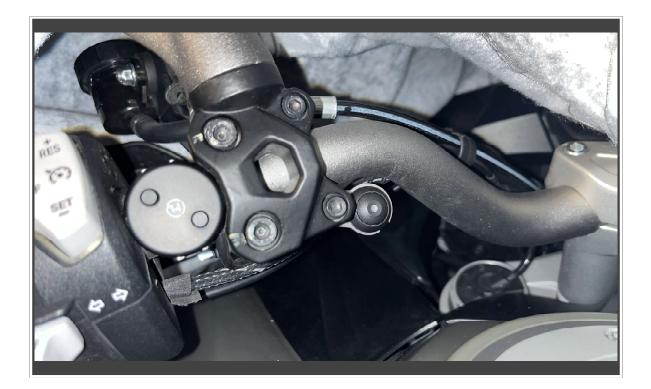

#### **Position Regenschalter**

Left side screwed behind the hand protection and brake support.