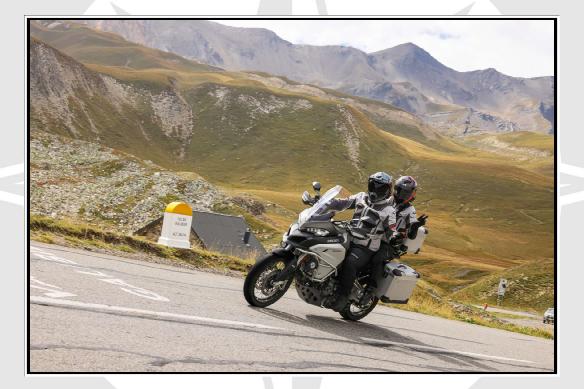

## DUCATI Multistrada 1200 Enduro Baujahr 2018

Einbauvorschlag von Andrea Celetti

Kundenbeispiel – Keine Garantie für Funktionalität

**BEROTEC GmbH** 

MOFESSOR