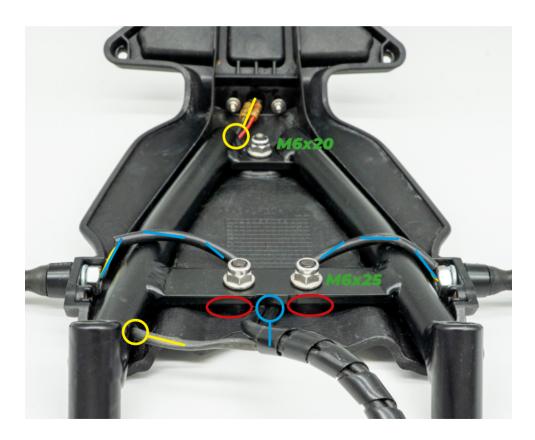

#### 2. Mounting BEROTEC license plate holders

- » Run the license plate light cable through the carrier (yellow)
- » Lay the cable for the indicator (blue)
- » Insert plastic spacers (red)
- » Install M6 bolts with flange nuts (green)
- » Re-connect the cable to the vehicle, mount the license plate holder with M8 screws and washers

#### Scope of delivery:

- 1x BEROTEC license plate holder, aluminum
- 2x M8x50 bolts
- 2x M6x25 screws
- 1x M6x20 bolt
- 3x M6 flange nut, self-locking
- 2x plastic spacers
- · 2x washers